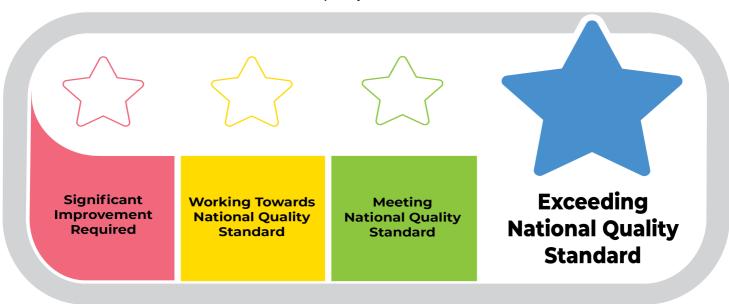

## Sandon Point Children's Centre

goes beyond the requirements of the National Quality Standard in at least four of the seven quality areas.

## The National Quality Standard is made up of seven quality areas

This service was last assessed in March 2023 against the *National Quality Standard for Early Childhood Education and Care and School Age Care* and these ratings have been awarded in accordance with the *Education and Care Services National Law Act 2010* and the *Education and Care Services National Regulations 2011*.