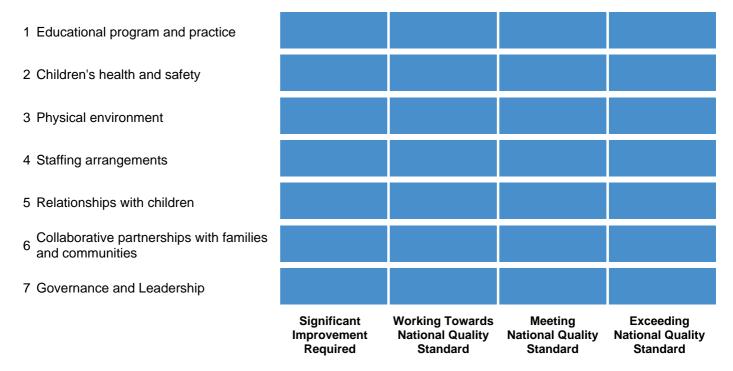

## Sandon Point Children's Centre

goes beyond the requirements of the National Quality Standard in at least four of the seven quality areas.

## The National Quality Standard is made up of seven quality areas

This service was last assessed in March 2023 against the *National Quality Standard for Early Childhood Education and Care and School Age Care* and these ratings have been awarded in accordance with the *Education and Care Services National Law Act 2010* and the *Education and Care Services National Regulations 2011*.